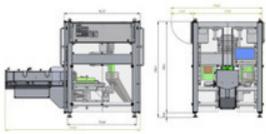

### **POUCH DIMENSIONS**

Min. **80x100** Max. **280x400** 

Output Max. 60 ppm.

### **POUCH DIMENSIONS**

Min. **80x100**Max. **185x300** 

Output Max. 120 ppm.

SPECIFIFICATIONS
POWER SUPPLY 400/480V 50/60HZ
RATING 13KVA
AIR SUPPLY 6bar 300NL/min.