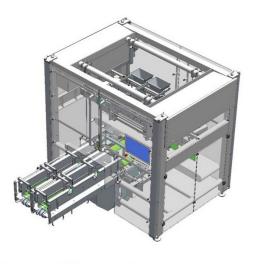

### **DESCRIPTION**

Fill-seal packaging machine for premade pouches based on an innovative, patented concept with a high degree of operational automation, minimum mechanical components, high-speed automated format changes and low maintenance requirement.

Suitable for packaging all kinds of products in pouches of thermo-sealable material, the novel pouch transport motion features a long-dwell seal time delivering superb finished package quality.

Compact in size, its modular construction with an open-architecture stainless steel frame and hygienic design offers 360° access, simple cleaning and easy integration of other machine modules and filling systems.

A large, intuitive HMI control panel offers simple operation and collection/export of production data and information plus remote-access connectivity for rapid service assistance.