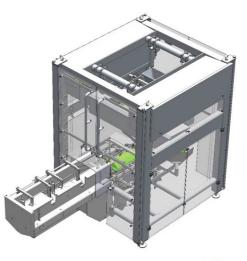

### **DESCRIPTION**

Fill-seal packaging machine for premade pouches based on an innovative, patented concept with a high degree of operational automation, minimum mechanical components, high-speed automated format changes and low maintenance requirement.

Suitable for packaging all kinds of products in pouches of thermo-sealable material, the novel pouch transport motion features a long-dwell seal time delivering superb finished package quality.

Compact in size, its modular construction with an open-architecture stainless steel frame and hygienic design offers 360° access, simple cleaning and easy integration of other machine modules and filling systems.

A large, intuitive HMI control panel offers simple operation and collection/export of production data and information plus remote-access connectivity for rapid service assistance.