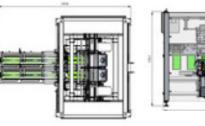

Suitable for packaging all kinds of products in pouches of thermo-sealable material, the novel pouch transport motion features a long-dwell seal time delivering superb finished package quality.

Compact in size, its modular construction with an open-architecture stainless steel frame and hygienic design offers 360° access, simple cleaning and easy integration of other machine modules and filling systems.

### Hygienic design

Automated format change

Low mantenance

Compact size

Self structure

Washable

Long-dwell seal time

High capacity pouch magazine