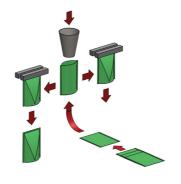

Suitable for packaging all kinds of products in pouches of thermo-sealable material, the novel pouch transport motion features a long-dwell seal time delivering superb finished package quality.

Compact in size, its modular construction with an open-architecture stainless steel frame and hygienic design offers 360° access, simple cleaning and easy integration of other machine modules and filling systems.