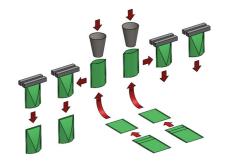

### **DESCRIPTION**

Fill-seal packaging machine for premade pouches based on an innovative, patented concept with a high degree of operational automation, minimum mechanical components, high-speed automated format changes and low maintenance requirement.

Suitable for packaging all kinds of products in pouches of thermo-sealable material, the novel pouch transport motion features a long-dwell seal time delivering superb finished package quality.

Compact in size, its modular construction with an open-architecture stainless steel frame and hygienic design offers 360° access, simple cleaning and easy integration of other machine modules and filling systems.