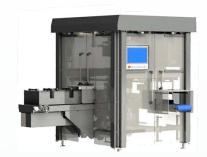

### **DESCRIPTION**

Fill-seal packaging machine for premade pouches based on an innovative, patented concept with a high degree of operational automation, minimum mechanical components, high-speed automated format changes and low maintenance requirement.

Suitable for packaging all kinds of products in pouches of thermo-sealable material, the novel pouch transport motion features a long-dwell seal time delivering superb finished package quality.

Compact in size, its modular construction with an open-architecture stainless steel frame and hygienic design offers 360° access, simple cleaning and easy integration of other machine modules and filling systems.

A large, intuitive HMI control panel offers simple operation and collection/export of production data and information plus remote-access connectivity for rapid service assistance.